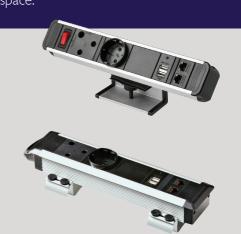

## No one else offers these unique features

- Ultra-compact design combined with rugged reliability
- Various desk mounting options available
- Compatible with VA, EFP and Timer modules
- Robust aluminium construction
- Wide range of colours and finishes available
- Conserves valuable desktop real-estate
- Dual circuit options available (clean and normal power)
- 90 degree swivel cable
- Up to 30 different international socket types available