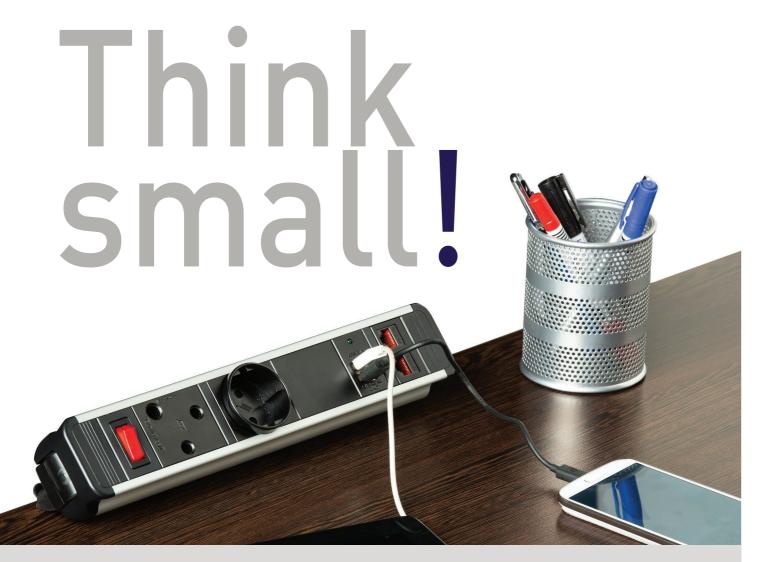

## The **new Slimline** power supply range

Now there's a power supply with all the features of its bigger brothers, but in an ultra-compact new design – the Slimline range.

## Slim and Trim Yet Rugged and Reliable

Robustly constructed from aluminium and engineering plastics for years of trouble free service, the Slimline range is constructed according to strict international and SABS standards. They offer all the rugged reliability of standard sized units while freeing up valuable desk space.

## No one else offers these unique features

- Ultra-compact design combined with rugged reliability
- Various desk mounting options available
- Compatible with VA, EFP and Timer modules
- Robust aluminium construction
- Wide range of colours and finishes available
- Conserves valuable desktop real-estate
- Dual circuit options available (clean and normal power)
- 90 degree swivel cable
- Up to 30 different international socket types available