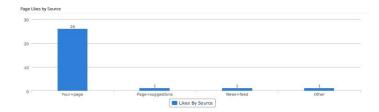

|
| gumtree.co.za               | 65 ▼ 7                     | 10 • 1                               | 19 🕶 3                   |
| adendorff.co.za             | 56 🔺 1                     | 7 + 1                                | 23 🕶 1                   |
| ➡ builders.co.za            | 49                         | 6                                    | 25                       |
| ingersollrandproducts.com   | 46 * 3                     | 8 * 2                                | 24                       |



# social report

### Social Media Month End Report 2

#### Moyair (PTY) LTD

February 28, 2019 - March 29, 2019

- Cross Channel Report
- 1 Google Business 1 LinkedIn Company
- 1 Twitter Profile

#### Cross Channel









# Most common source for page likes, or 90%, is Your+page



#### Majority of your page fans (38%) are 25-34 years old and are Male (61%).





## Facebook (1 profiles)



- Your posts reached a total of 55,585 users (1,917 per day). There was a total of 1161 interactions.
- You had a total of 72,120 post impressions (2,487 per day).
- You have a gained a total of 28 new page fans during this time period. That's a 3% increase.





South Africa is the country with most audience (74.53%), You have audience in 21 countries.

| Best time for Likes                | Best time for Comments                 | Best time for Mentions                  |
|------------------------------------|----------------------------------------|-----------------------------------------|
| 5:00 PM - 6:00 PM                  | 8:00 AM - 9:00 AM                      | 10:00