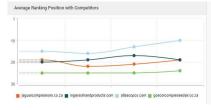

| Top 5 Dangerous Competitors |                            |                                      |                          |
|-----------------------------|----------------------------|--------------------------------------|--------------------------|
| Domain                      | Traffic score (out of 100) | 1. Ranked keywords in search results | Average Ranking Position |
| = atlascopco.com            | 80 = 3                     | 14                                   | 13 🛎 2                   |
| gumtree.co.za               | 65 ▼ 7                     | 10 • 1                               | 19 🕶 3                   |
| adendorff.co.za             | 56 🔺 1                     | 7 + 1                                | 23 🕶 1                   |
| ➡ builders.co.za            | 49                         | 6                                    | 25                       |
| ingersollrandproducts.com   | 46 * 3                     | 8 * 2                                | 24                       |