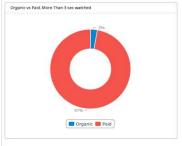

- 94% of your post impression came from paid sources, 5% of post impressions were organic.
- 0% of paid post impressions result in page likes while 0.6% of organic post impression result in page likes.