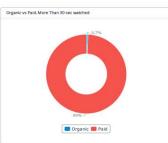

- 94% of your post impression came from paid sources, 5% of post impressions were organic.
- 0% of paid post impressions result in page likes while 0.6% of organic post impression result in page likes.