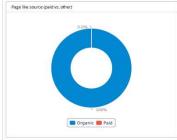

7 per day). There was a total of 1161 interactions.
- You had a total of 72,120 post impressions (2,487 per day).
- You have a gained a total of 28 new page fans during this time period. That's a 3% increase.





South Africa is the country with most audience (74.53%), You have audience in 21 countries.

| Best time for Likes                | Best time for Comments                 | Best time for Mentions                  |
|------------------------------------|----------------------------------------|-----------------------------------------|
| 5:00 PM - 6:00 PM                  | 8:00 AM - 9:00 AM                      | 10:00 AM - 11:00 AM                     |
| 7% of likes occur during this time | 33% of comments occur during this time | 100% of mentions occur during this time |









- 94% of your post impression came from paid sources, 5% of post impressions were organic.
- 0% of paid post impressions result in page likes while 0.6% of organic post impression result in page likes.