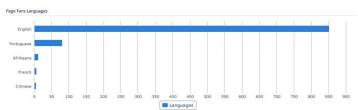

#### Majority of your page fans (38%) are 25-34 years old and are Male (61%).

South Africa is the country with most audience (74.53%), You have audience in 21 countries.

| Best time for Likes                | Best time for Comments                 | Best time for Mentions                  |
|------------------------------------|----------------------------------------|-----------------------------------------|
| 5:00 PM - 6:00 PM                  | 8:00 AM - 9:00 AM                      | 10:00 AM - 11:00 AM                     |
| 7% of likes occur during this time | 33% of comments occur during this time | 100% of mentions occur during this time |