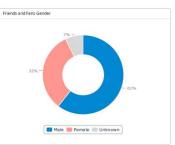

| 19 🕶 3                   |
| adendorff.co.za             | 56 🔺 1                     | 7 + 1                                | 23 🕶 1                   |
| ➡ builders.co.za            | 49                         | 6                                    | 25                       |
| ingersollrandproducts.com   | 46 * 3                     | 8 * 2                                | 24                       |



# social report

### Social Media Month End Report 2

#### Moyair (PTY) LTD

February 28, 2019 - March 29, 2019

- Cross Channel Report
- 1 Google Business 1 LinkedIn Company
- 1 Twitter Profile

#### Cross Channel









# Most common source for page likes, or 90%, is Your+page



#### Majority of your page fans (38%) are 25-34 years old and are Male (61%).





## Facebook (1 profiles)



- Your posts reached a total of 55,585 users (1,917 per day). There was a total of 1161 interactions.
- You had a total of 72,120 post impressions (2,487 per day).
- You have a gained a total of 28 new page fans during this time period. That's a 3% increase.





South Africa is the country with most audience (74.53%), You have audience in 21 countries.

| Best time for Likes                | Best time for Comments                 | Best time for Mentions                  |
|------------------------------------|----------------------------------------|-----------------------------------------|
| 5:00 PM - 6:00 PM                  | 8:00 AM - 9:00 AM                      | 10:00 AM - 11:00 AM                     |
| 7% of likes occur during this time | 33% of c