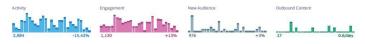

## Facebook (1 profiles)

- Your posts reached a total of 55,585 users (1,917 per day). There was a total of 1161 interactions.
- You had a total of 72,120 post impressions (2,487 per day).
- You have a gained a total of 28 new page fans during this time period. That's a 3% increase.

South Africa is the country with most audience (74.53%), You have audience in 21 countries.

| Best time for Likes                | Best time for Comments                 | Best time for Mentions                  |
|------------------------------------|----------------------------------------|-----------------------------------------|
| 5:00 PM - 6:00 PM                  | 8:00 AM - 9:00 AM                      | 10:00 AM - 11:00 AM                     |
| 7% of likes occur during this time | 33% of comments occur during this time | 100% of mentions occur during this time |

- 94% of your post impression came from paid sources, 5% of post impressions were organic.
- 0% of paid post impressions result in page likes while 0.6% of organic post impression result in page likes.