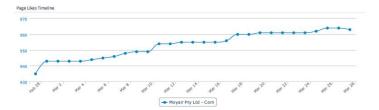

## Facebook (1 profiles)

- Your posts reached a total of 55,585 users (1,917 per day). There was a total of 1161 interactions.
- You had a total of 72,120 post impressions (2,487 per day).
- You have a gained a total of 28 new page fans during this time period. That's a 3% increase.