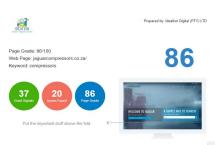

|              | Calls                           | 182 | COST PER<br>LEAD | R8,36 | Goal: | CPL Down from<br>R11,45 |
|--------------|---------------------------------|-----|------------------|-------|-------|-------------------------|
| Lead Volume: | Emails                          | 41  |                  |       |       |                         |
| Leau Volume. | Contact Page (Unique Pageviews) | 734 |                  |       |       |                         |
|              | Facebook                        | 0   |                  |       |       |                         |
|              | Total                           | 957 |                  |       |       |                         |