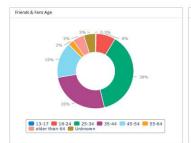

| 19 🕶 3                   |
| adendorff.co.za             | 56 🔺 1                     | 7 + 1                                | 23 🕶 1                   |
| ➡ builders.co.za            | 49                         | 6                                    | 25                       |
| ingersollrandproducts.com   | 46 * 3                     | 8 * 2                                | 24                       |



# social report

### Social Media Month End Report 2

#### Moyair (PTY) LTD

February 28, 2019 - March 29, 2019

- Cross Channel Report
- 1 Google Business 1 LinkedIn Company
- 1 Twitter Profile

#### Cross Channel









# Most common source for page likes, or 90%, is Your+page



#### Majority of your page fans (38%) are 25-34 years old and are Male (61%).





## Facebook (1 profiles)



- Your posts reached a total of 55,585 users (1,917 per day). There was a total of 1161 interactions.
- You had a total of 72,120 post impressions (2,487 per day).
- You have a gained a total of 28 new page fans during this time period. That's a 3% increase.





South Africa is the country with most audience (74.53%), You have audience in 21 countries.

| Best time for Likes                | Best time for Comments                 | Best time for Mentions                  |
|------------------------------------|----------------------------------------|-----------------------------------------|
| 5:00 PM - 6:00 PM                  | 8:00 AM - 9:00 AM                      | 10:00 AM - 11:00 AM                     |
| 7% of likes occur during this time | 33% of