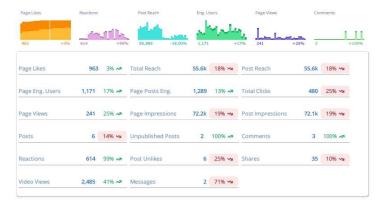

## Facebook (1 profiles)

- Your posts reached a total of 55,585 users (1,917 per day). There was a total of 1161 interactions.
- You had a total of 72,120 post impressions (2,487 per day).
- You have a gained a total of 28 new page fans during this time period. That's a 3% increase.

- 94% of your post impression came from paid sources, 5% of post impressions were organic.
- 0% of paid post impressions result in page likes while 0.6% of organic post impression result in page likes.