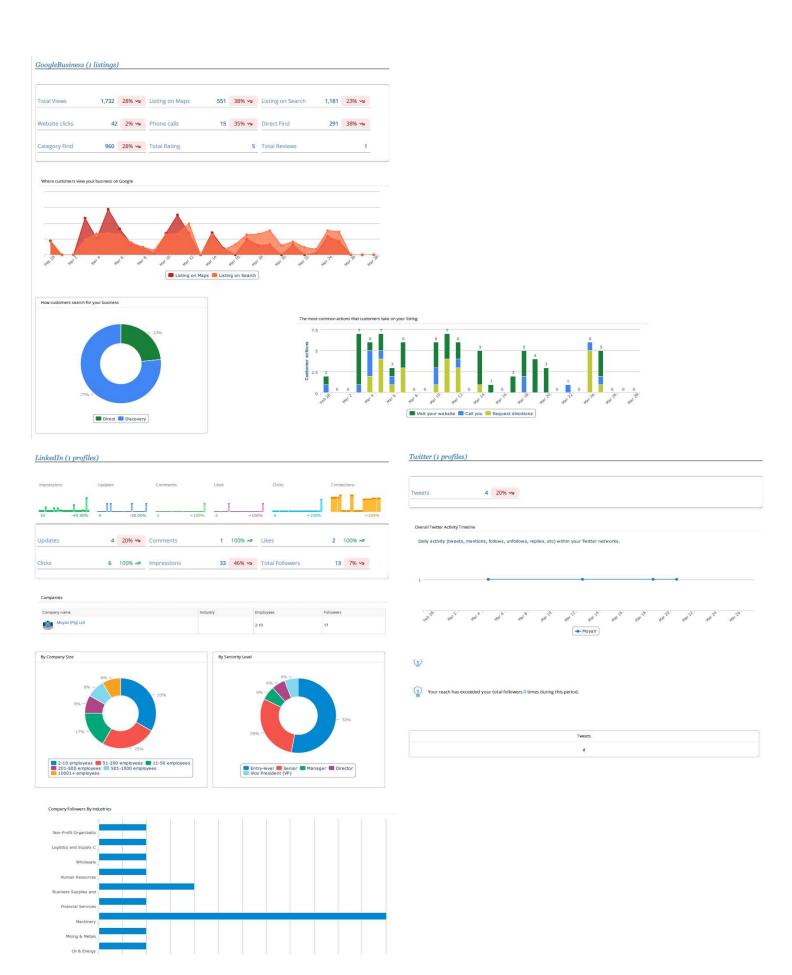

#### Moyair (PTY) LTD

February 28, 2019 - March 29, 2019

- Cross Channel Report
- 1 Google Business 1 LinkedIn Company
- 1 Twitter Profile