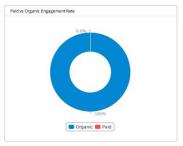

- 94% of your post impression came from paid sources, 5% of post impressions were organic.
- 0% of paid post impressions result in page likes while 0.6% of organic post impression result in page likes.