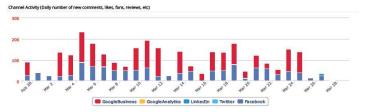

| 14                                   | 13 🛎 2                   |
| gumtree.co.za               | 65 ▼ 7                     | 10 • 1                               | 19 🕶 3                   |
| adendorff.co.za             | 56 🔺 1                     | 7 + 1                                | 23 🕶 1                   |
| ➡ builders.co.za            | 49                         | 6                                    | 25                       |
| ingersollrandproducts.com   | 46 * 3                     | 8 * 2                                | 24                       |



# social report

### Social Media Month End Report 2

#### Moyair (PTY) LTD

February 28, 2019 - March 29, 2019

- Cross Channel Report
- 1 Google Business 1 LinkedIn Company
- 1 Twitter Profile

#### Cross Channel









# Most common source for page likes, or 90%, is Your+page



#### Majority of your page fans (38%) are 25-34 years old and are Male (61%).





## Facebook (1 profiles)



- Your posts reached a total of 55,585 users (1,917 per day). There was a total of 1161 interactions.
- You had a total of 72,120 post impressions (2,487 per day).
- You have a gained a total of 28 new page fans during this time period. That's a 3% increase.





South Africa is the country with most audience (74.53%), You have audience in 21 countries.

| Best time for Likes                | Best time for Comments                 | Best time for Mentions                  |
|------------------------------------|----------------------------------------|-----------------------------------------|
| 5:00 PM - 6:00 PM