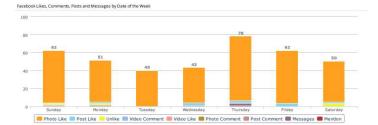

South Africa is the country with most audience (74.53%), You have audience in 21 countries.

| Best time for Likes                | Best time for Comments                 | Best time for Mentions                  |
|------------------------------------|----------------------------------------|-----------------------------------------|
| 5:00 PM - 6:00 PM                  | 8:00 AM - 9:00 AM                      | 10:00 AM - 11:00 AM                     |
| 7% of likes occur during this time | 33% of comments occur during this time | 100% of mentions occur during this time |