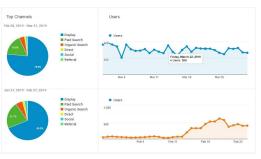

|                | Acquisition |           |            | Behavior    |
|----------------|-------------|-----------|------------|-------------|
|                | Users a     | New Users | Sessions + | Bounce Rate |
|                | 20.74% 🏚    | 9.99% 🏚   | 39.93% ♠   | 10.30% •    |
| ■ Display      | 33.94% 🍲    |           |            | 17.84% •    |
| Paid Search    | 6.88% •     | _         |            | 27.05% •    |
| Organic Search | 9.51% 💗     |           |            | 74.84% •    |
| Direct         | 22.12% •    | ı         |            | 21.43% •    |
| s Social       | 41.75% •    | l.        |            | 43.96% •    |
| Referral       | 25.93% •    | ı         |            | 100.00% •   |