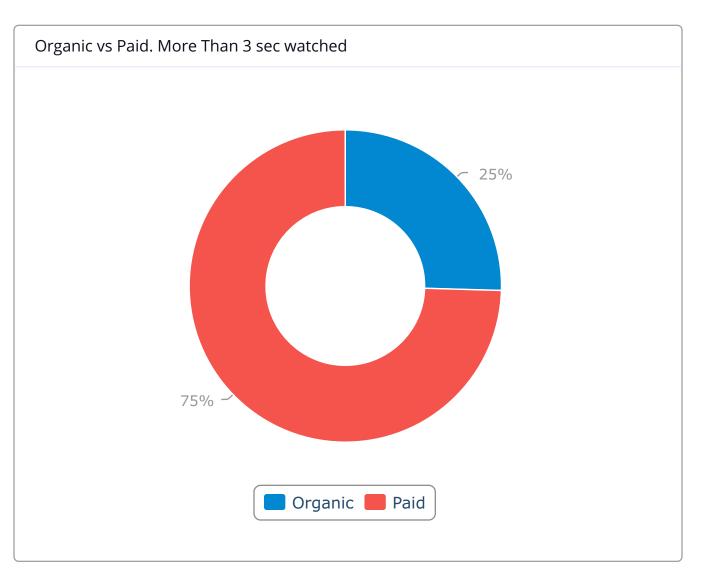

#### Facebook Likes, Comments, Posts and Messages by Date of the Week

98% of people who liked your page came through paid sources. Leading source of paid page likes is Ads

82% of your post impression came from paid sources, 18% of post impressions were organic.

1.8% of paid post impressions result in page likes while 0.2% of organic post impression result in page likes.

| Reviews           | 1     | Responses      | 1      | Average Response Time | 18 hours |
|-------------------|-------|----------------|--------|-----------------------|----------|
| Rating            | 2     | Total Views    | 11,455 | Listing on Maps       | 7,135    |
| Listing on Search | 4,320 | Website clicks | 119    | Phone calls           | 142      |
| Direct Find       | 2,046 | Category Find  | 2,534  | 2,534 Total Rating    |          |
| Total Reviews     | 26    |                |        |                       |          |