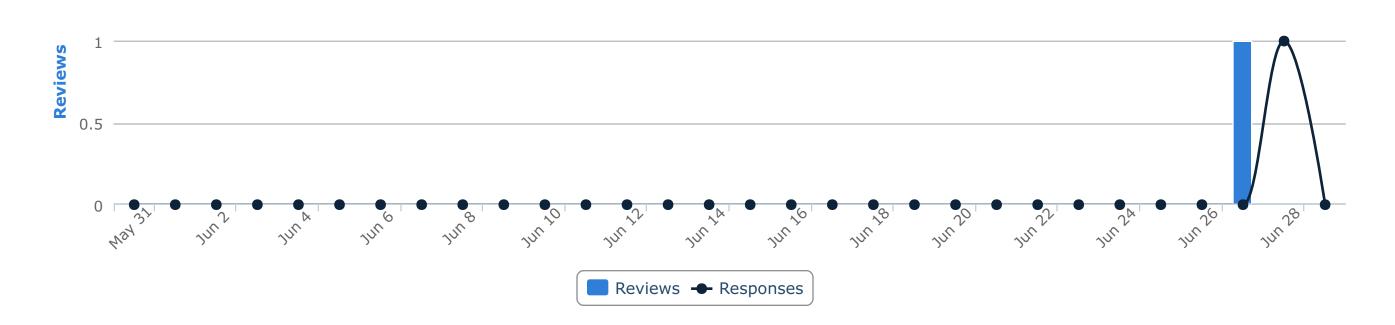

1.8% of paid post impressions result in page likes while 0.2% of organic post impression result in page likes.

| Reviews           | 1     | Responses      | 1      | Average Response Time | 18 hours |
|-------------------|-------|----------------|--------|-----------------------|----------|
| Rating            | 2     | Total Views    | 11,455 | Listing on Maps       | 7,135    |
| Listing on Search | 4,320 | Website clicks | 119    | Phone calls           | 142      |
| Direct Find       | 2,046 | Category Find  | 2,534  | 2,534 Total Rating    |          |
| Total Reviews     | 26    |                |        |                       |          |