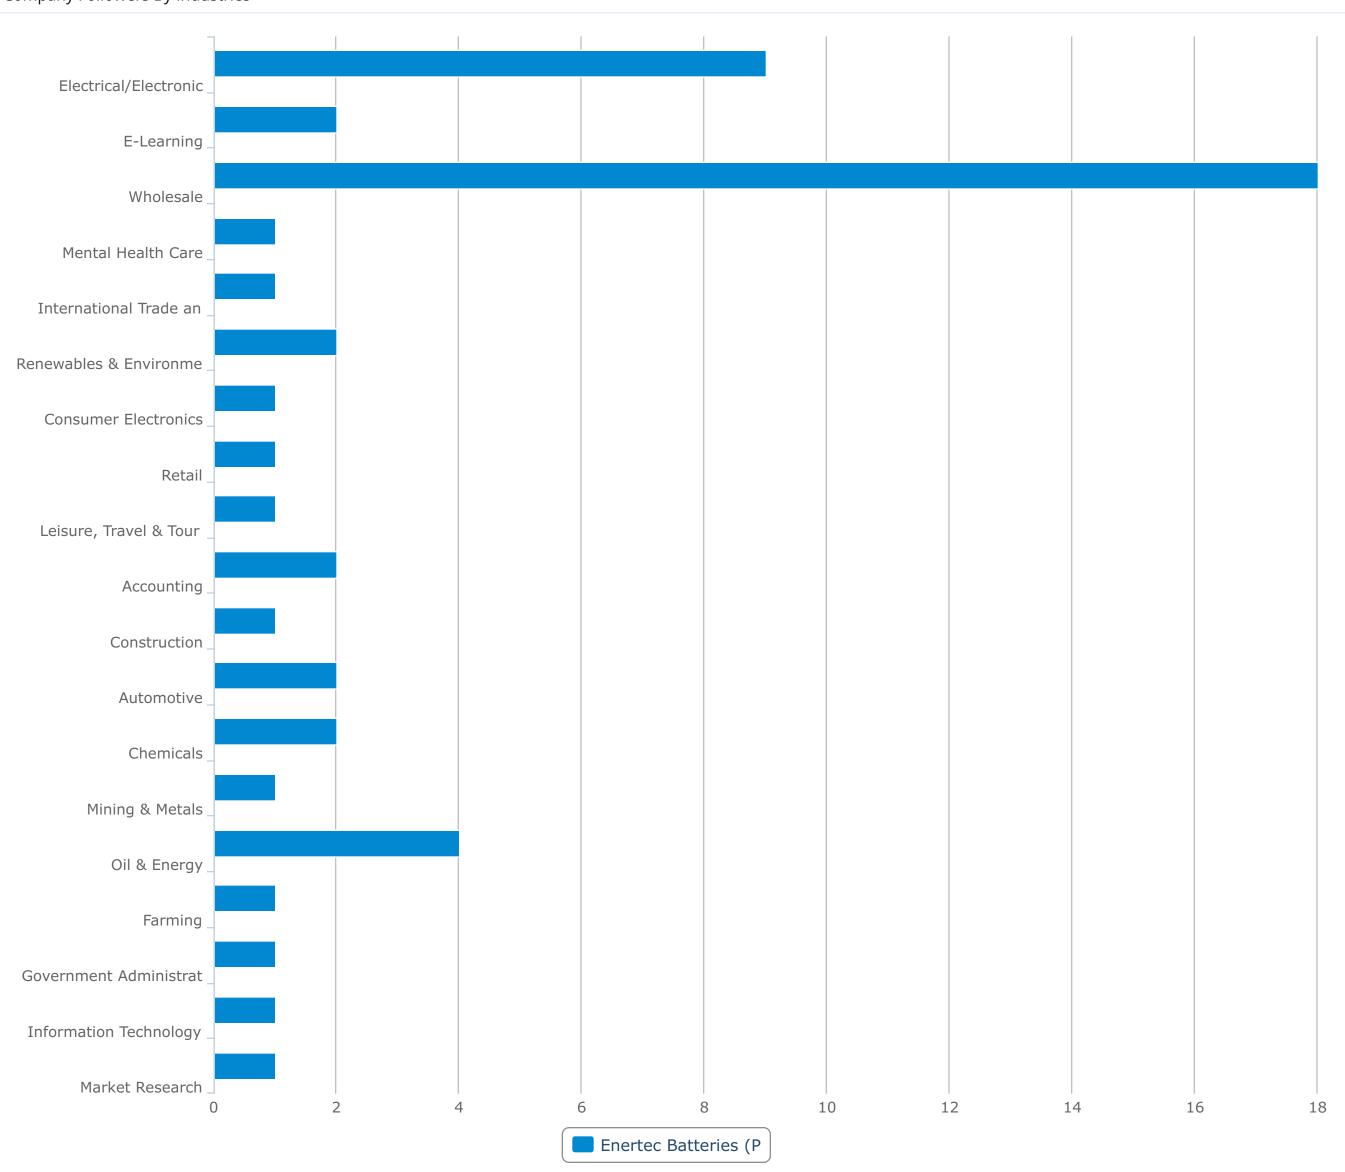

#### Companies

| Company name                                            | Industry | Employees | Followers |
|---------------------------------------------------------|----------|-----------|-----------|
| Enertec Batteries (PTY) LTD Enertec Batteries (PTY) LTD |          | 51-200    | 56        |