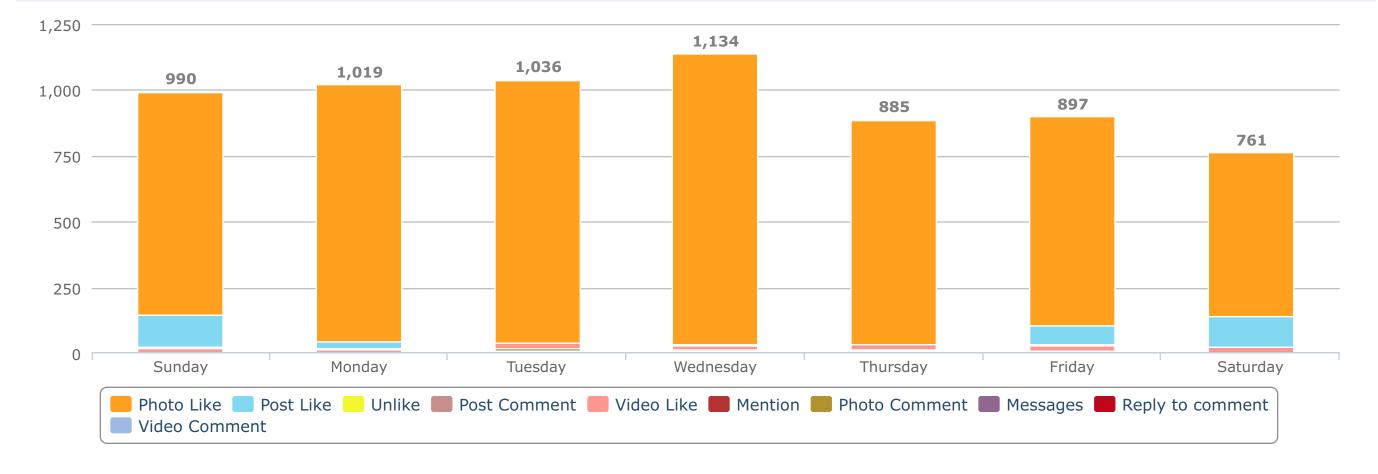

Channel Activity (Daily number of new comments, likes, fans, reviews, etc)

Facebook accounted for the most engagement growth, with 9625 new actions. Instagram had the biggest change in engagement of 50%.

#### Facebook Likes, Comments, Posts and Messages by Date of the Week

98% of people who liked your page came through paid sources. Leading source of paid page likes is Ads

82% of your post impression came from paid sources, 18% of post impressions were organic.