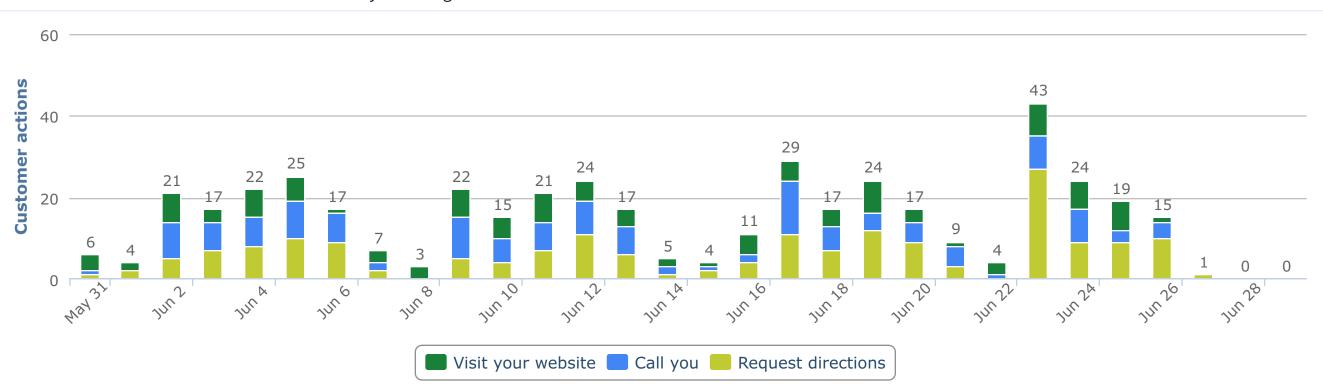

e organic.



1.8% of paid post impressions result in page likes while 0.2% of organic post impression result in page likes.





| Reviews           | 1     | Responses      | 1      | Average Response Time | 18 hours |
|-------------------|-------|----------------|--------|-----------------------|----------|
| Rating            | 2     | Total Views    | 11,455 | Listing on Maps       | 7,135    |
| Listing on Search | 4,320 | Website clicks | 119    | Phone calls           | 142      |
| Direct Find       | 2,046 | Category Find  | 2,534  | 2,534 Total Rating    |          |
| Total Reviews     | 26    |                |        |                       |          |

#### Where customers view your business on Google







#### The most common actions that customers take on your listing



1.5 -



#### Reviews

Batteries
★★★★ Thembelihle Gxabeka for Thursday, June 27, 2019

Hi Thembelihle, can you maybe let us know how we could assist you better? Friday, June 28, 2019

| 456 | Profile Impressions  | 675 | Profile Views                             | 17                                                              |
|-----|----------------------|-----|-------------------------------------------|-----------------------------------------------------------------|
| 238 | Media Impressions    | 389 | New Photos                                | 5                                                               |
| 2   | New Likes            | 40  | Total Followers                           | 71                                                              |
| 1   | Total Uploaded Med