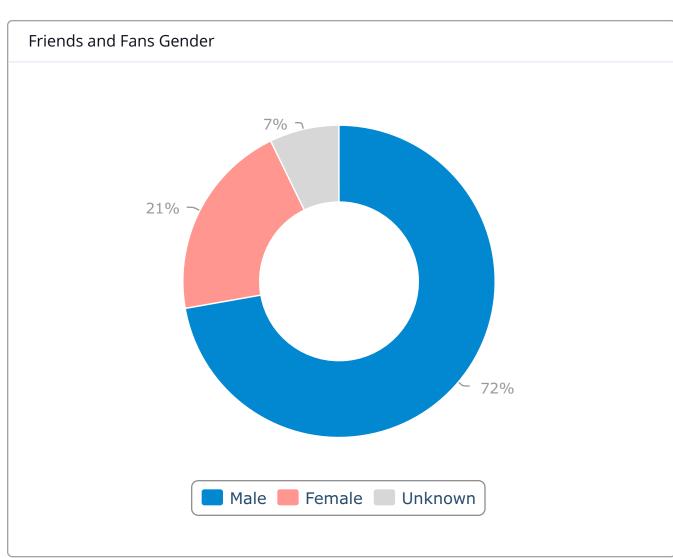

#### Page Likes by Source

Majority of your page fans (66%) are 18-24 years old and are Female (22%).

Majority of your page fans 2,335, or 65%, speak Portuguese.