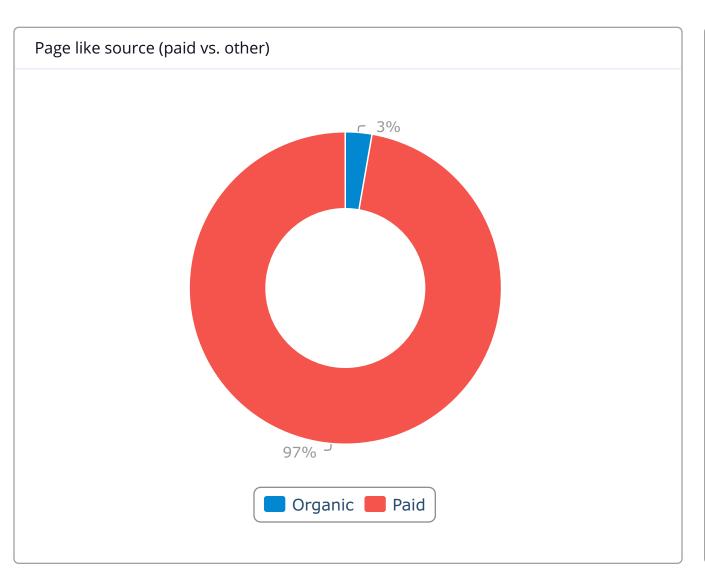

You had a total of 67,700 post impressions (2,257 per day).

You have a gained a total of 1,159 new page fans during this time period. That's a 47% increase.

Most common source for page likes, or 97%, is Ads

#### Page Likes by Source

Majority of your page fans (66%) are 18-24 years old and are Female (22%).

Majority of your page fans 2,335, or 65%, speak Portuguese.