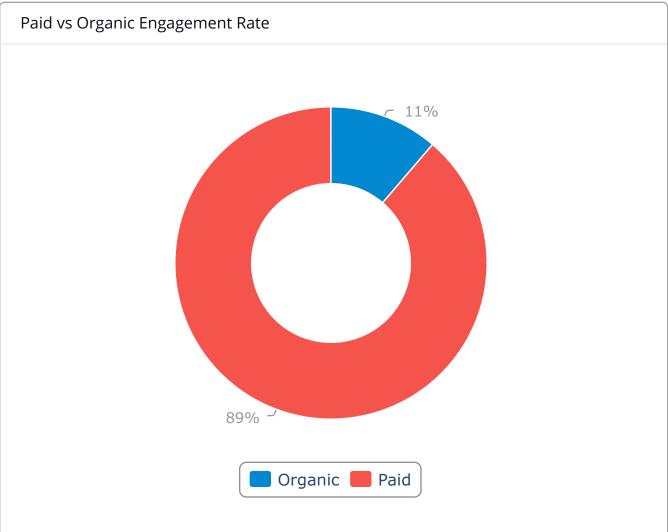

#### Facebook Likes, Comments, Posts and Messages by Date of the Week

98% of people who liked your page came through paid sources. Leading source of paid page likes is Ads

82% of your post impression came from paid sources, 18% of post impressions were organic.