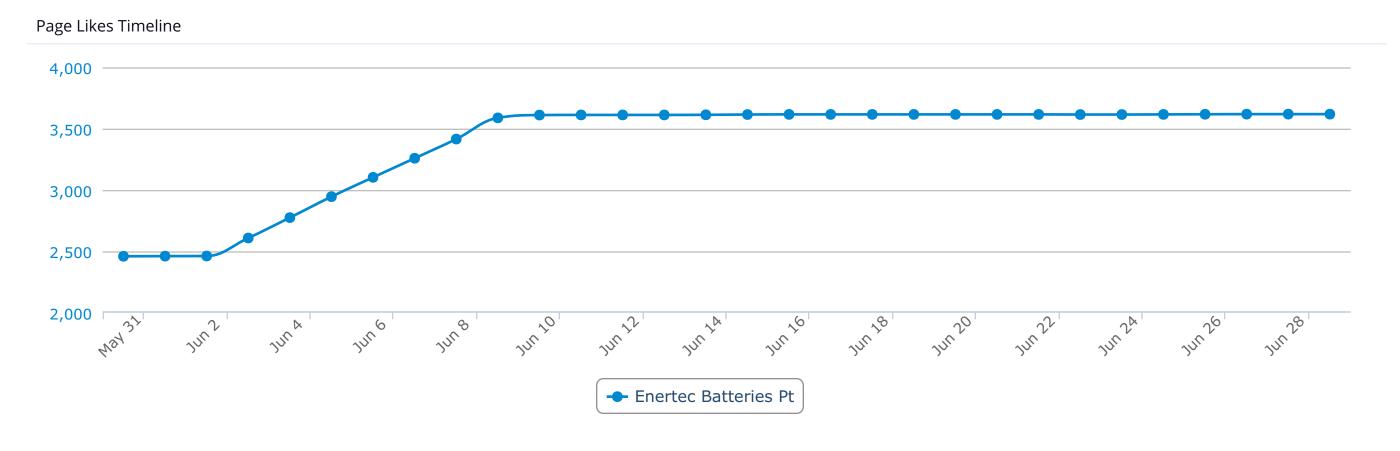

You had a total of 67,700 post impressions (2,257 per day).

You have a gained a total of 1,159 new page fans during this time period. That's a 47% increase.

Most common source for page likes, or 97%, is Ads