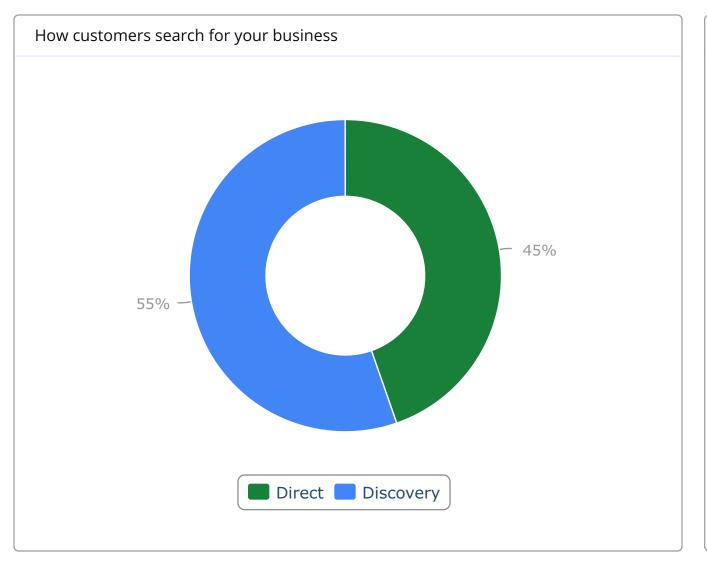

1.8% of paid post impressions result in page likes while 0.2% of organic post impression result in page likes.

| Reviews           | 1     | Responses      | 1      | Average Response Time | 18 hours |
|-------------------|-------|----------------|--------|-----------------------|----------|
| Rating            | 2     | Total Views    | 11,455 | Listing on Maps       | 7,135    |
| Listing on Search | 4,320 | Website clicks | 119    | Phone calls           | 142      |
| Direct Find       | 2,046 | Category Find  | 2,534  | 2,534 Total Rating    |          |
| Total Reviews     | 26    |                |        |                       |          |