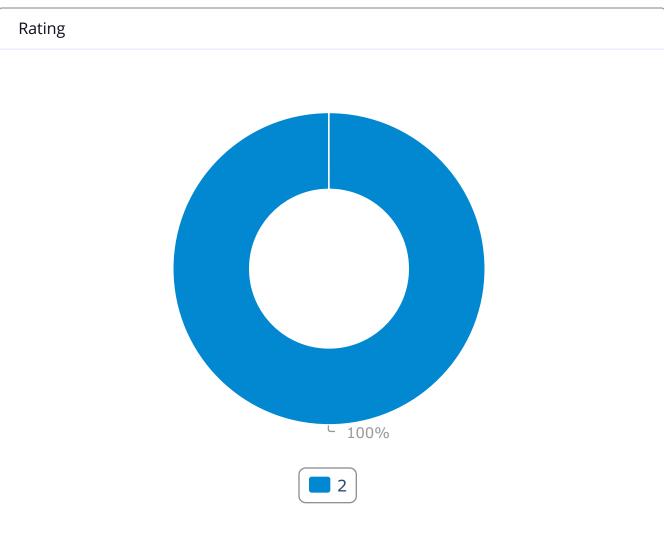

1.8% of paid post impressions result in page likes while 0.2% of organic post impression result in page likes.

| Reviews           | 1     | Responses      | 1      | Average Response Time | 18 hours |
|-------------------|-------|----------------|--------|-----------------------|----------|
| Rating            | 2     | Total Views    | 11,455 | Listing on Maps       | 7,135    |
| Listing on Search | 4,320 | Website clicks | 119    | Phone calls           | 142      |
| Direct Find       | 2,046 | Category Find  | 2,534  | 2,534 Total Rating    |          |
| Total Reviews     | 26    |                |        |                       |          |