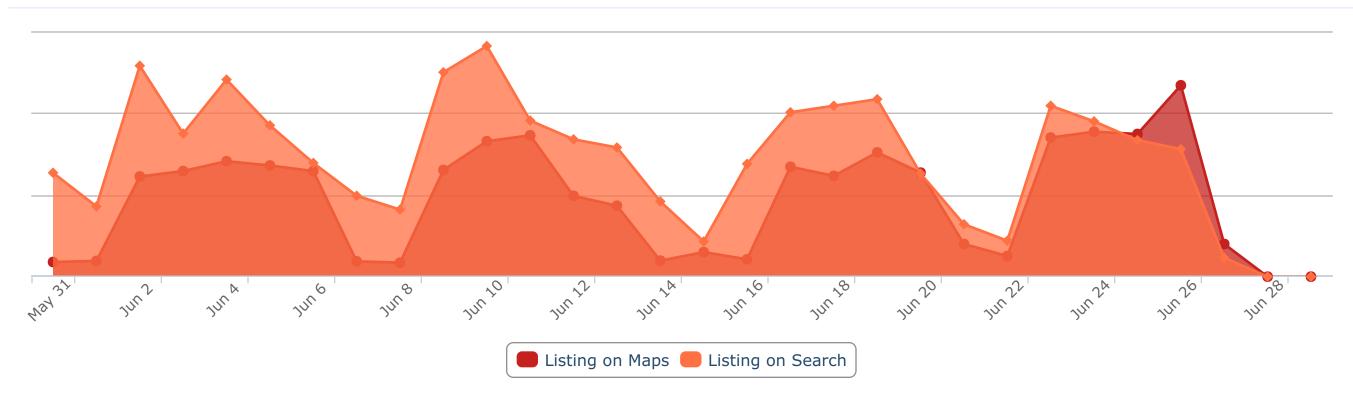

1.8% of paid post impressions result in page likes while 0.2% of organic post impression result in page likes.

| Reviews           | 1     | Responses      | 1      | Average Response Time | 18 hours |
|-------------------|-------|----------------|--------|-----------------------|----------|
| Rating            | 2     | Total Views    | 11,455 | Listing on Maps       | 7,135    |
| Listing on Search | 4,320 | Website clicks | 119    | Phone calls           | 142      |
| Direct Find       | 2,046 | Category Find  | 2,534  | 2,534 Total Rating    |          |
| Total Reviews     | 26    |                |        |                       |          |

#### Where customers view your business on Google