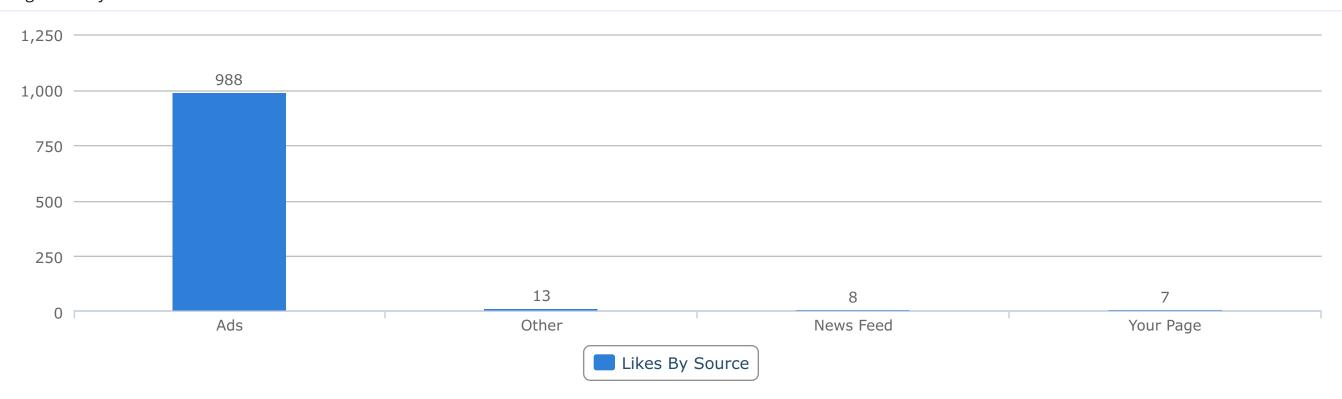

You had a total of 67,700 post impressions (2,257 per day).

You have a gained a total of 1,159 new page fans during this time period. That's a 47% increase.

Most common source for page likes, or 97%, is Ads

#### Page Likes by Source

Majority of your page fans (66%) are 18-24 years old and are Female (22%).

Majority of your page fans 2,335, or 65%, speak Portuguese.

#### Facebook Likes, Comments, Posts and Messages by Date of the Week

98% of people who liked your page came through paid sources. Leading source of paid page likes is Ads

82% of your post impression came from paid sources, 18% of post impressions were organic.