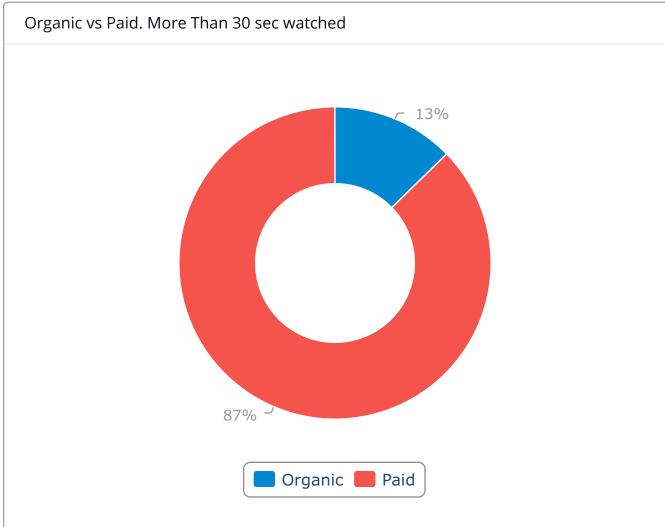

#### Facebook Likes, Comments, Posts and Messages by Date of the Week

98% of people who liked your page came through paid sources. Leading source of paid page likes is Ads

82% of your post impression came from paid sources, 18% of post impressions were organic.

1.8% of paid post impressions result in page likes while 0.2% of organic post impression result in page likes.

| Reviews           | 1     | Responses      | 1      | Average Response Time | 18 hours |
|-------------------|-------|----------------|--------|-----------------------|----------|
| Rating            | 2     | Total Views    | 11,455 | Listing on Maps       | 7,135    |
| Listing on Search | 4,320 | Website clicks | 119    | Phone calls           | 142      |
| Direct Find       | 2,046 | Category Find  | 2,534  | 2,534 Total Rating    |          |
| Total Reviews     | 26    |                |        |                       |          |