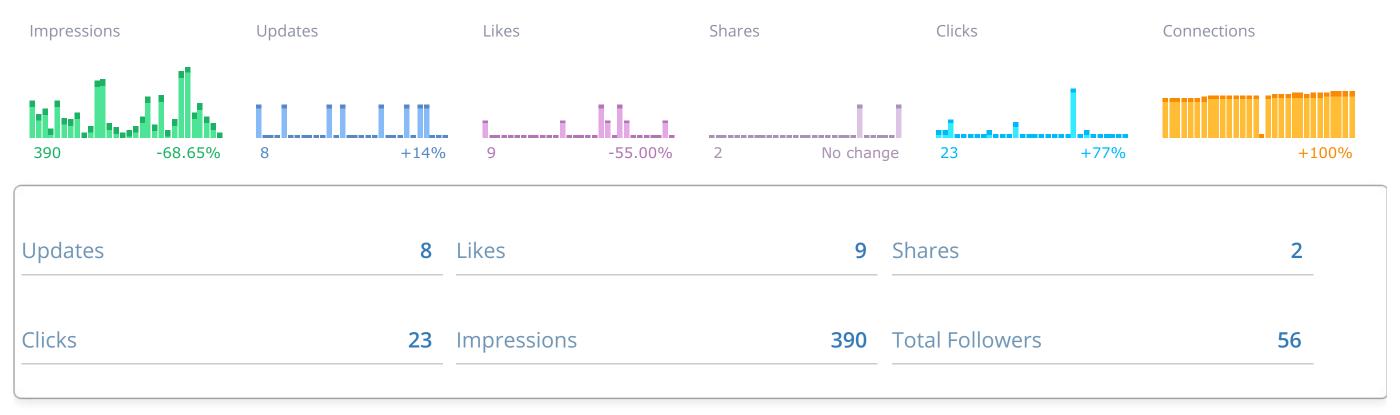

#### Reviews

Batteries
★★★★ Thembelihle Gxabeka for Thursday, June 27, 2019

Hi Thembelihle, can you maybe let us know how we could assist you better? Friday, June 28, 2019

| 456 | Profile Impressions  | 675 | Profile Views                             | 17                                                              |
|-----|----------------------|-----|-------------------------------------------|-----------------------------------------------------------------|
| 238 | Media Impressions    | 389 | New Photos                                | 5                                                               |
| 2   | New Likes            | 40  | Total Followers                           | 71                                                              |
| 1   | Total Uploaded Media | 62  |                                           |                                                                 |
|     | 238                  |     | 238 Media Impressions 389  2 New Likes 40 | 2 New Likes  Media Impressions  389 New Photos  Total Followers |

89% of engagement is likes. On average you get 0.00 comments, 5 likes and 1 new followers per media. Your engagement rate is 6 (interactions per post)

#### Companies

| Company name                                            | Industry | Employees | Followers |
|---------------------------------------------------------|----------|-----------|-----------|
| Enertec Batteries (PTY) LTD Enertec Batteries (PTY) LTD |          | 51-200    | 56        |