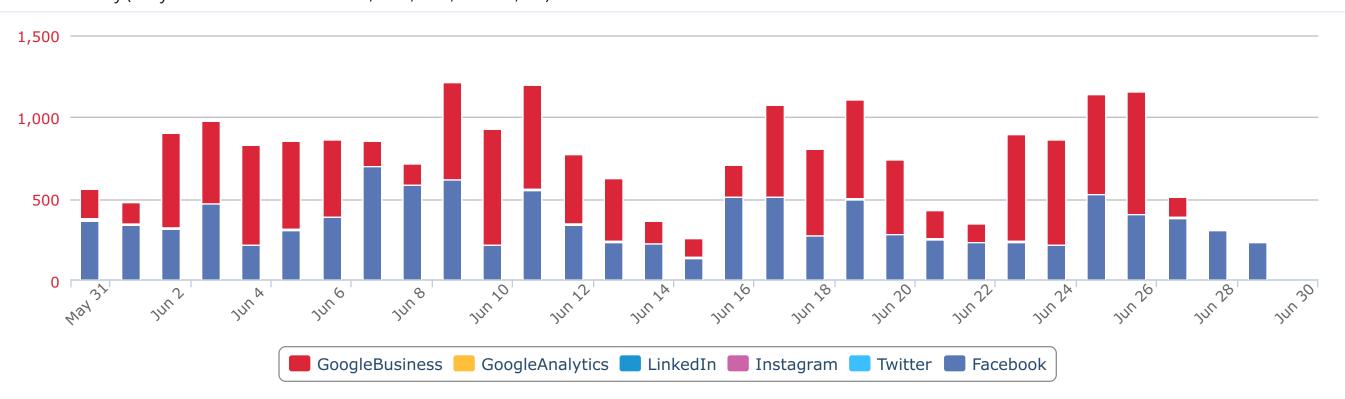

Channel Activity (Daily number of new comments, likes, fans, reviews, etc)

Facebook accounted for the most engagement growth, with 9625 new actions. Instagram had the biggest change in engagement of 50%.

#### Facebook Likes, Comments, Posts and Messages by Date of the Week

98% of people who liked your page came through paid sources. Leading source of paid page likes is Ads

82% of your post impression came from paid sources, 18% of post impressions were organic.