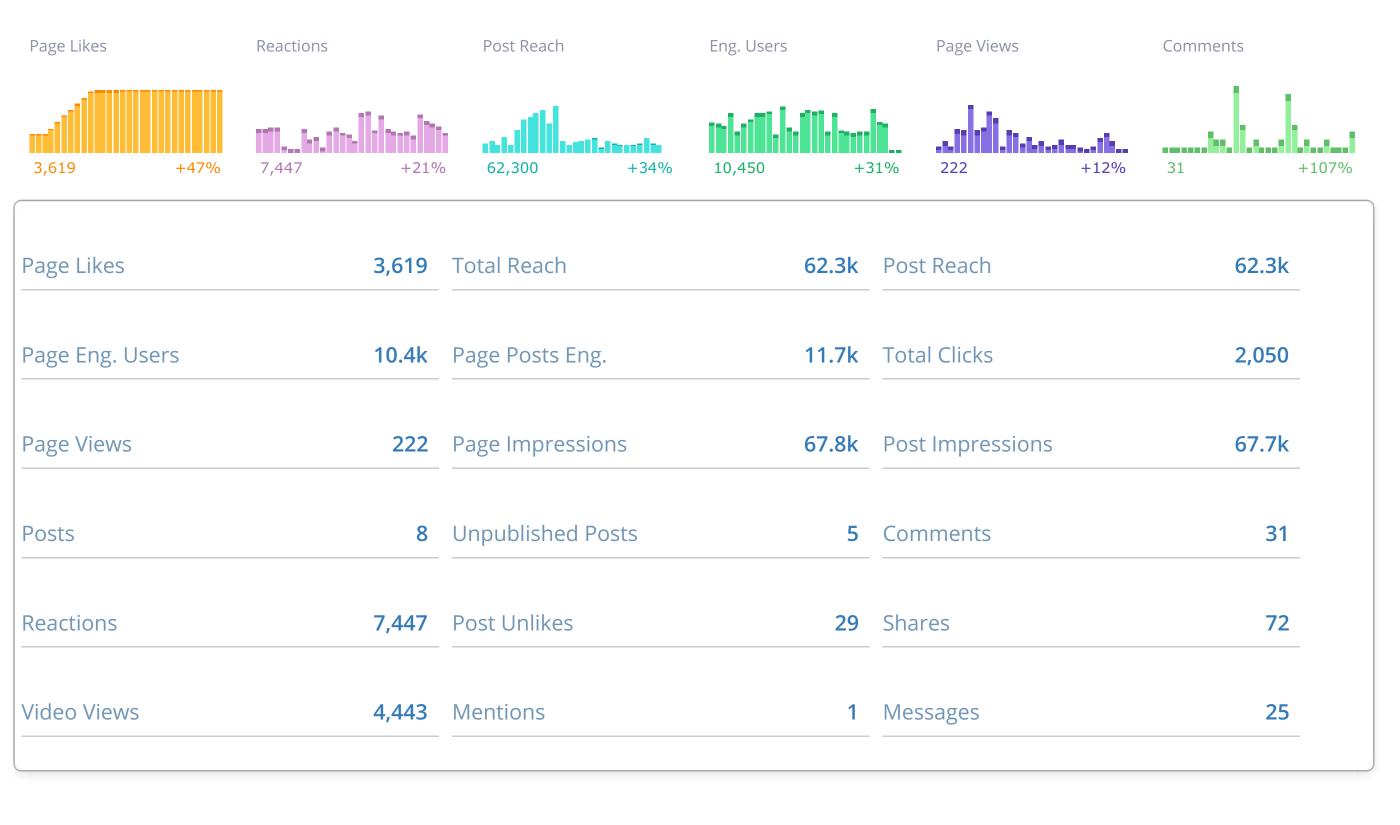

You have published 13 posts (0.43 per day). 69% of interactions are likes (7447 total). You had 31 comments and 72 post shares.

Your posts reached a total of 62,300 users (2,077 per day). There was a total of 10764 interactions.

You had a total of 67,700 post impressions (2,257 per day).

You have a gained a total of 1,159 new page fans during this time period. That's a 47% increase.

Most common source for page likes, or 97%, is Ads

89% of engagement is likes. On average you get 0.00 comments, 5 likes and 1 new followers per media. Your engagement rate is 6 (interactions per post)