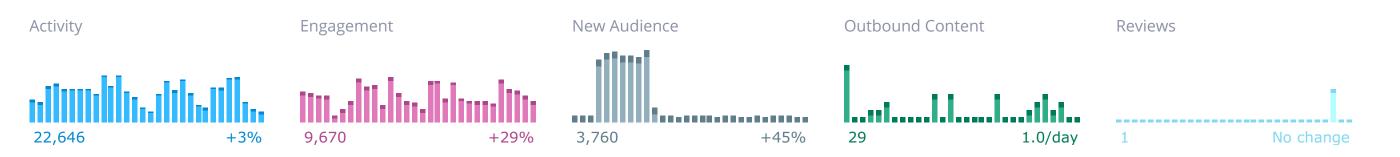

Channel Activity (Daily number of new comments, likes, fans, reviews, etc)

Facebook accounted for the most engagement growth, with 9625 new actions. Instagram had the biggest change in engagement of 50%.

You have published 13 posts (0.43 per day). 69% of interactions are likes (7447 total). You had 31 comments and 72 post shares.

Your posts reached a total of 62,300 users (2,077 per day). There was a total of 10764 interactions.

You had a total of 67,700 post impressions (2,257 per day).

You have a gained a total of 1,159 new page fans during this time period. That's a 47% increase.

Most common source for page likes, or 97%, is Ads