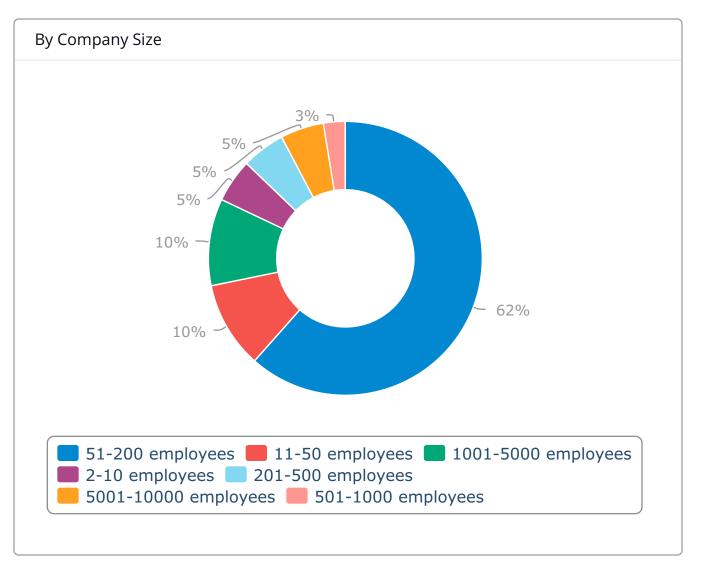

#### Companies

| Company name                                            | Industry | Employees | Followers |
|---------------------------------------------------------|----------|-----------|-----------|
| Enertec Batteries (PTY) LTD Enertec Batteries (PTY) LTD |          | 51-200    | 56        |