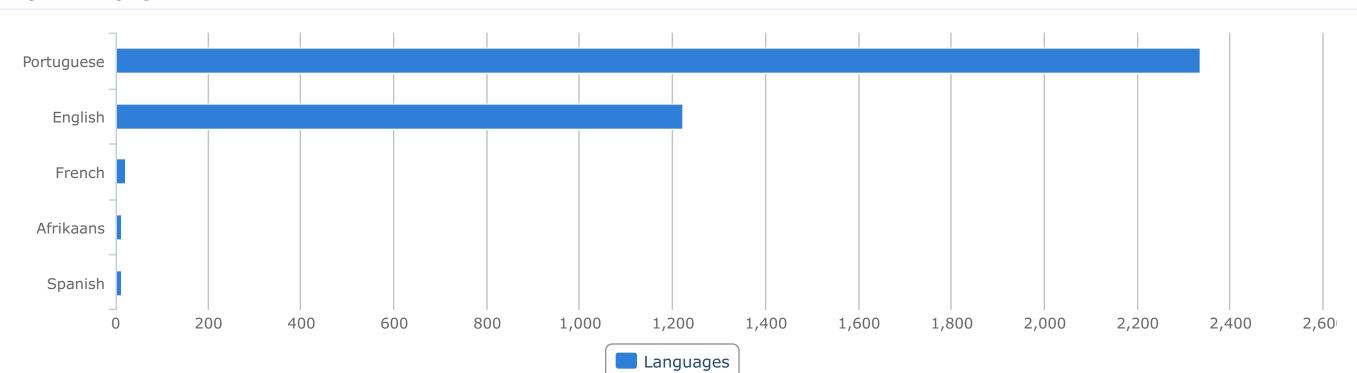

#### Page Likes by Source

Majority of your page fans (66%) are 18-24 years old and are Female (22%).

Majority of your page fans 2,335, or 65%, speak Portuguese.

### Page Fans Languages