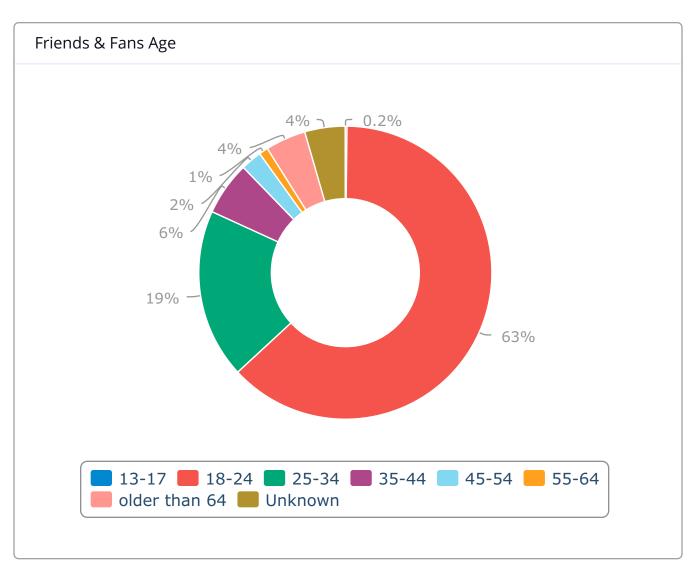

#### Page Likes by Source

Majority of your page fans (66%) are 18-24 years old and are Female (22%).

Majority of your page fans 2,335, or 65%, speak Portuguese.