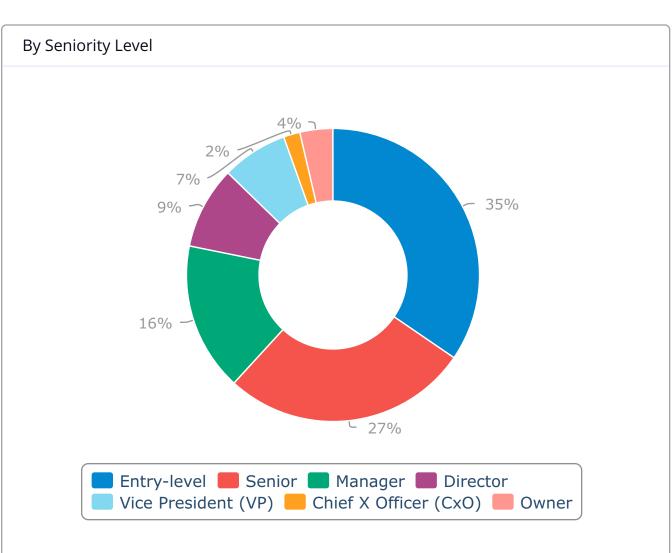

#### Companies

| Company name                                            | Industry | Employees | Followers |
|---------------------------------------------------------|----------|-----------|-----------|
| Enertec Batteries (PTY) LTD Enertec Batteries (PTY) LTD |          | 51-200    | 56        |